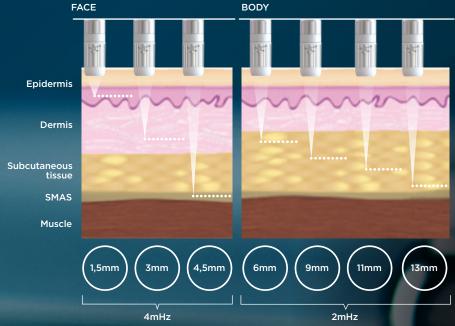

### AESTHETIC FACIAL AND BODY TREATMENT

Focused ultrasound, in the aesthetic treatment of facial skin, can be customized according to the needs of each individual, through the setting of the energy and depth of action of the ultrasound emitted. The ultrasound used for the face area emits at a frequency of 4mHz and a focal depth of 1.5, 3.0 and 4.5mm.

The depth of action can reach the facial SMAS, the fan-shaped structure that covers the facial muscles and connects the facial muscles with the overlying dermis. In the aesthetic treatment of adipose tissue to reduce its volume ultrasound emits at a frequency of 2mHz and at different depths, from 6 to 11mm, allowing an excellent remodeling of adipose tissue.