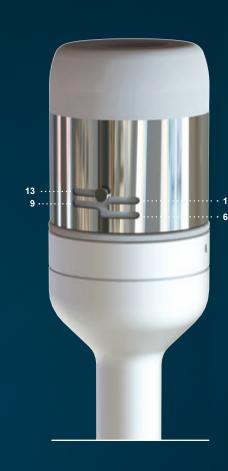

| FACE              |                    | APPLICATORS                                                                                                                                                                                                                                                                                                                                                                                                                                                                                                                                                                                                                                                                                                                                                                                                                                                                                                                                                                                                                                                                                                                                                                                                                                                                                                                                                                                                                                                                                                                                                                                                                                                                                                                                                                                                                                                                                                                                                                                                                                                                                                                    |
|-------------------|--------------------|--------------------------------------------------------------------------------------------------------------------------------------------------------------------------------------------------------------------------------------------------------------------------------------------------------------------------------------------------------------------------------------------------------------------------------------------------------------------------------------------------------------------------------------------------------------------------------------------------------------------------------------------------------------------------------------------------------------------------------------------------------------------------------------------------------------------------------------------------------------------------------------------------------------------------------------------------------------------------------------------------------------------------------------------------------------------------------------------------------------------------------------------------------------------------------------------------------------------------------------------------------------------------------------------------------------------------------------------------------------------------------------------------------------------------------------------------------------------------------------------------------------------------------------------------------------------------------------------------------------------------------------------------------------------------------------------------------------------------------------------------------------------------------------------------------------------------------------------------------------------------------------------------------------------------------------------------------------------------------------------------------------------------------------------------------------------------------------------------------------------------------|
| FOCAL DEPHT       | 1,5 / 3 / 4,5 mm   | Sales and the sa |
| MAX POWER         | 6 / 10 W           |                                                                                                                                                                                                                                                                                                                                                                                                                                                                                                                                                                                                                                                                                                                                                                                                                                                                                                                                                                                                                                                                                                                                                                                                                                                                                                                                                                                                                                                                                                                                                                                                                                                                                                                                                                                                                                                                                                                                                                                                                                                                                                                                |
| APERTURE DIAMETER | 15 mm              |                                                                                                                                                                                                                                                                                                                                                                                                                                                                                                                                                                                                                                                                                                                                                                                                                                                                                                                                                                                                                                                                                                                                                                                                                                                                                                                                                                                                                                                                                                                                                                                                                                                                                                                                                                                                                                                                                                                                                                                                                                                                                                                                |
| FREQUENCY         | 4 mHz              |                                                                                                                                                                                                                                                                                                                                                                                                                                                                                                                                                                                                                                                                                                                                                                                                                                                                                                                                                                                                                                                                                                                                                                                                                                                                                                                                                                                                                                                                                                                                                                                                                                                                                                                                                                                                                                                                                                                                                                                                                                                                                                                                |
| BODY              |                    | 100 C F                                                                                                                                                                                                                                                                                                                                                                                                                                                                                                                                                                                                                                                                                                                                                                                                                                                                                                                                                                                                                                                                                                                                                                                                                                                                                                                                                                                                                                                                                                                                                                                                                                                                                                                                                                                                                                                                                                                                                                                                                                                                                                                        |
| FOCAL DEPHT       | 6 / 9 / 11 / 13 mm |                                                                                                                                                                                                                                                                                                                                                                                                                                                                                                                                                                                                                                                                                                                                                                                                                                                                                                                                                                                                                                                                                                                                                                                                                                                                                                                                                                                                                                                                                                                                                                                                                                                                                                                                                                                                                                                                                                                                                                                                                                                                                                                                |
| MAX POWER         | 23 W               |                                                                                                                                                                                                                                                                                                                                                                                                                                                                                                                                                                                                                                                                                                                                                                                                                                                                                                                                                                                                                                                                                                                                                                                                                                                                                                                                                                                                                                                                                                                                                                                                                                                                                                                                                                                                                                                                                                                                                                                                                                                                                                                                |
| APERTURE DIAMETER | 38 mm              |                                                                                                                                                                                                                                                                                                                                                                                                                                                                                                                                                                                                                                                                                                                                                                                                                                                                                                                                                                                                                                                                                                                                                                                                                                                                                                                                                                                                                                                                                                                                                                                                                                                                                                                                                                                                                                                                                                                                                                                                                                                                                                                                |