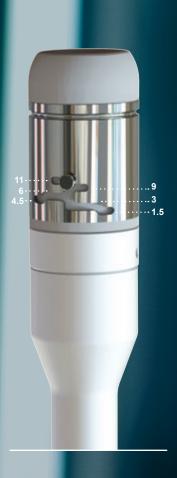

| FACE              |                    | APPLICATORS                                                                                                                                                                                                                                                                                                                                                                                                                                                                                                                                                                                                                                                                                                                                                                                                                                                                                                                                                                                                                                                                                                                                                                                                                                                                                                                                                                                                                                                                                                                                                                                                                                                                                                                                                                                                                                                                                                                                                                                                                                                                                                                    |
|-------------------|--------------------|--------------------------------------------------------------------------------------------------------------------------------------------------------------------------------------------------------------------------------------------------------------------------------------------------------------------------------------------------------------------------------------------------------------------------------------------------------------------------------------------------------------------------------------------------------------------------------------------------------------------------------------------------------------------------------------------------------------------------------------------------------------------------------------------------------------------------------------------------------------------------------------------------------------------------------------------------------------------------------------------------------------------------------------------------------------------------------------------------------------------------------------------------------------------------------------------------------------------------------------------------------------------------------------------------------------------------------------------------------------------------------------------------------------------------------------------------------------------------------------------------------------------------------------------------------------------------------------------------------------------------------------------------------------------------------------------------------------------------------------------------------------------------------------------------------------------------------------------------------------------------------------------------------------------------------------------------------------------------------------------------------------------------------------------------------------------------------------------------------------------------------|
| FOCAL DEPHT       | 1,5 / 3 / 4,5 mm   | Sales and the sa |
| MAX POWER         | 6 / 10 W           |                                                                                                                                                                                                                                                                                                                                                                                                                                                                                                                                                                                                                                                                                                                                                                                                                                                                                                                                                                                                                                                                                                                                                                                                                                                                                                                                                                                                                                                                                                                                                                                                                                                                                                                                                                                                                                                                                                                                                                                                                                                                                                                                |
| APERTURE DIAMETER | 15 mm              |                                                                                                                                                                                                                                                                                                                                                                                                                                                                                                                                                                                                                                                                                                                                                                                                                                                                                                                                                                                                                                                                                                                                                                                                                                                                                                                                                                                                                                                                                                                                                                                                                                                                                                                                                                                                                                                                                                                                                                                                                                                                                                                                |
| FREQUENCY         | 4 mHz              |                                                                                                                                                                                                                                                                                                                                                                                                                                                                                                                                                                                                                                                                                                                                                                                                                                                                                                                                                                                                                                                                                                                                                                                                                                                                                                                                                                                                                                                                                                                                                                                                                                                                                                                                                                                                                                                                                                                                                                                                                                                                                                                                |
| BODY              |                    | 100 C F                                                                                                                                                                                                                                                                                                                                                                                                                                                                                                                                                                                                                                                                                                                                                                                                                                                                                                                                                                                                                                                                                                                                                                                                                                                                                                                                                                                                                                                                                                                                                                                                                                                                                                                                                                                                                                                                                                                                                                                                                                                                                                                        |
| FOCAL DEPHT       | 6 / 9 / 11 / 13 mm |                                                                                                                                                                                                                                                                                                                                                                                                                                                                                                                                                                                                                                                                                                                                                                                                                                                                                                                                                                                                                                                                                                                                                                                                                                                                                                                                                                                                                                                                                                                                                                                                                                                                                                                                                                                                                                                                                                                                                                                                                                                                                                                                |
| MAX POWER         | 23 W               |                                                                                                                                                                                                                                                                                                                                                                                                                                                                                                                                                                                                                                                                                                                                                                                                                                                                                                                                                                                                                                                                                                                                                                                                                                                                                                                                                                                                                                                                                                                                                                                                                                                                                                                                                                                                                                                                                                                                                                                                                                                                                                                                |
| APERTURE DIAMETER | 38 mm              |                                                                                                                                                                                                                                                                                                                                                                                                                                                                                                                                                                                                                                                                                                                                                                                                                                                                                                                                                                                                                                                                                                                                                                                                                                                                                                                                                                                                                                                                                                                                                                                                                                                                                                                                                                                                                                                                                                                                                                                                                                                                                                                                |